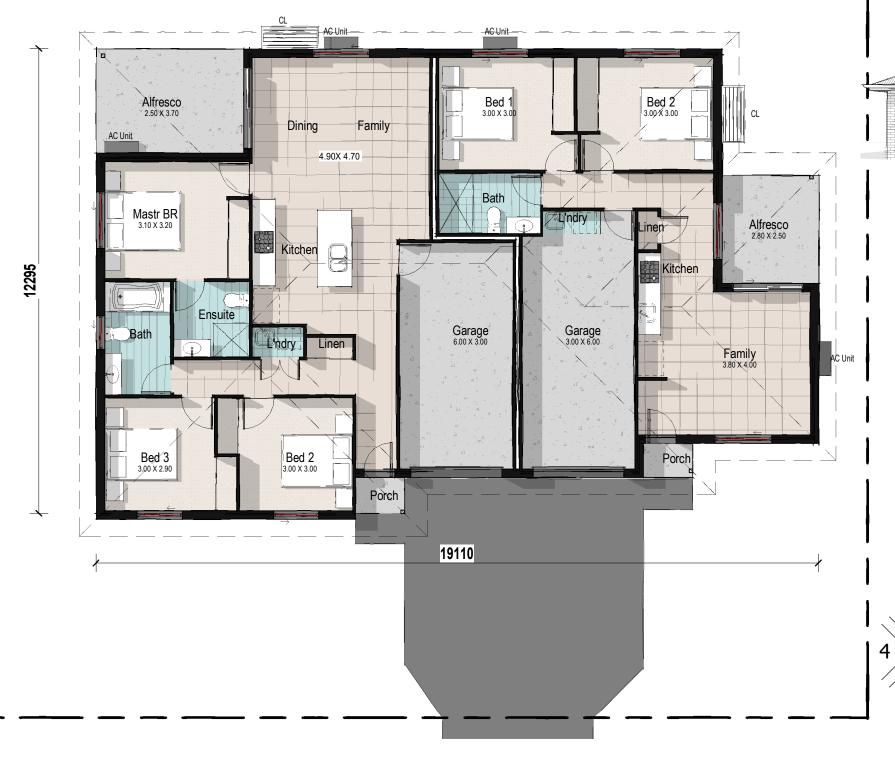

Area Schedule House Name Area Ground Floor 20.12 Garage H Ground Floor 92.18 Living H Ground Floor Alfresco H 10.81 Ground Floor Porch H 1.42 Grand total 124.53

Area Schedule Unit Level Name Area Ground Floor Living U 59.89 Ground Floor Garage U 21.81 Ground Floor Alfresco U 7.28 Ground Floor Porch U 1.21 Grand total 90.19 TOTAL AREA = 213.73 Sqm

House Size 124.53 Sqm

Unit Size 90.20 Sqm

## **Ground Floor**

1:100